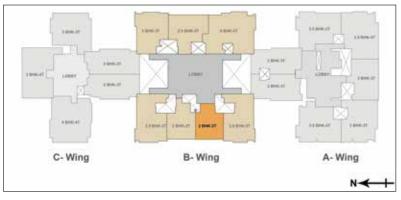

### PROJECT PLAN

N

C - WING

B - WING

A - WING

| WING     | ТҮРЕ    | UNITS      |
|----------|---------|------------|
| A - Wing | 3 BHK   | 3, 4, 6, 7 |
|          | 3.5 BHK | 1, 2, 5    |
| B - Wing | 2 BHK   | 5, 6       |
|          | 2.5 BHK | 2          |
|          | 3 BHK   | 1          |
|          | 3.5 BHK | 4, 7       |
|          | 4 BHK   | 3          |
| C - Wing | 3 BHK   | 1, 2, 3, 5 |
|          | 4 BHK   | 4          |