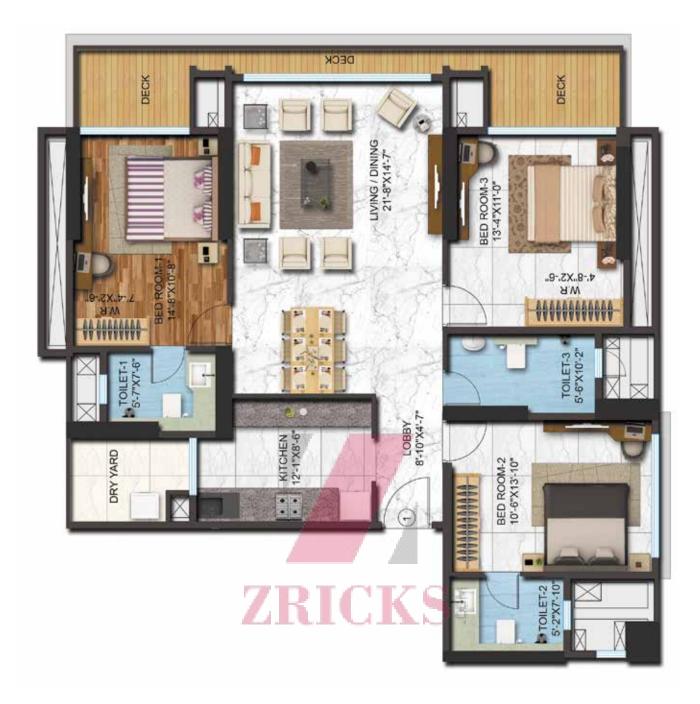

### 3 BHK WING - C

Tower Plan

Unit No. - C 03

Tower Plan

Unit No. - C 04

Tower Plan

Unit No. - C 05