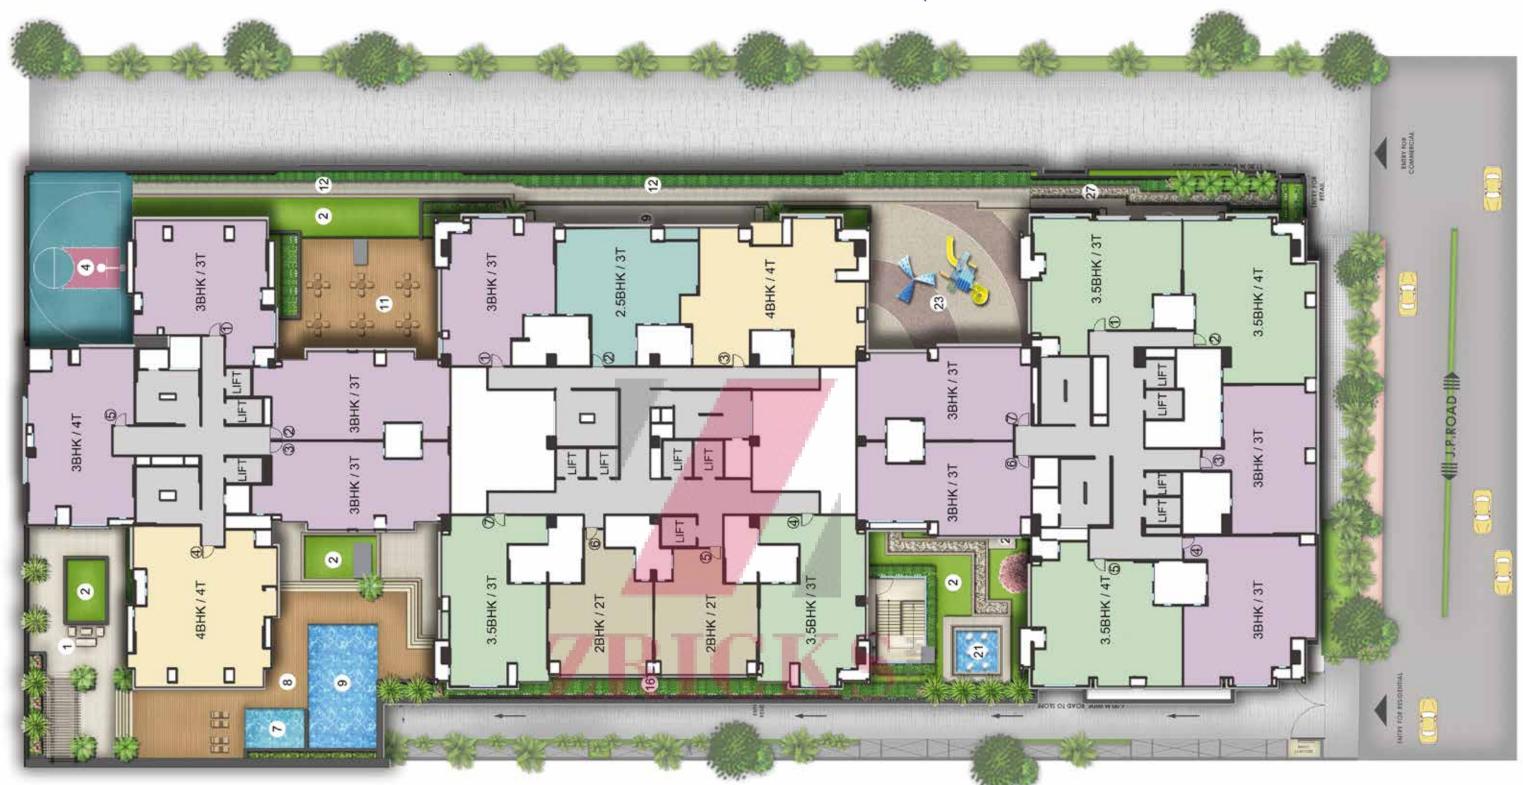

### WHAT'S UP AND AWAY

- 3 Wings with spacious 2/2.5/3/3.5/4 Bedroom Apartments
- Great reach to Metro, Railway, Flyovers and Highway
- Podium level floor and terrace dedicated to amenities
- 420 Apartments designed with a sea view from a chosen few
- Deck with every apartment
- Residences start from the 7th floor
- Ample parking space 3 levels of basement and 3 levels of podium
- One of the most preferred locations in the western suburbs

### Legends

- 1. Outdoor Seating
- 2. Lawn
- 3. Indoor Games
- 4. Basketball Hoop/ Skating Arena
- 5. Changing Room Men
- 6. Changing Room Women
- 7. Fun Pool
- 8. Pool Deck
- 9. Main Pool
- 10. Lounge
- 11. Timber Deck with Open Bar/Cafeteria
- 12. Walking Pathway
- 13. Indoor Games
- 14. Dry Landscape
- 15. Hobby Zone
- 16. Peripheral Planting
- 17. Society Office/Meeting Room
- 18. Multipurpose Hall
- 19. Seating Deck
- 20. Pantry & Washrooms (Multipurpose Hall)
- 21. Water Feature
- 22. Garden
- 23. Kids' Playarea & Cycling Track
- 24. Gymnasium
- 25. Aerobics
- 26. Senior Citizens' Corner
- 27. Reflexology Path
- 28. Yoga Deck
- 29. Gents' Spa
- 30. Ladies' Spa
- 31. Wing C Lobby
- 32. Wing B Lobby
- 33. Wing A Lobby

### PROJECT PLAN

N

C - WING

B - WING

A - WING

| WING     | ТҮРЕ    | UNITS      |
|----------|---------|------------|
| A - Wing | 3 BHK   | 3, 4, 6, 7 |
|          | 3.5 BHK | 1, 2, 5    |
| B - Wing | 2 BHK   | 5, 6       |
|          | 2.5 BHK | 2          |
|          | 3 BHK   | 1          |
|          | 3.5 BHK | 4, 7       |
|          | 4 BHK   | 3          |
| C - Wing | 3 BHK   | 1, 2, 3, 5 |
|          | 4 BHK   | 4          |