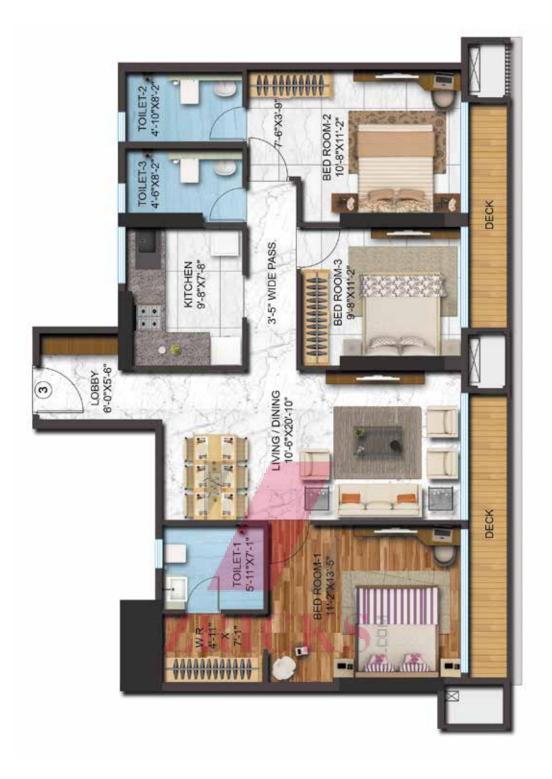

### 3.5 BHK WING - A

Tower Plan

Unit No. - A 01

### 3.5 BHK WING - A

Tower Plan

Unit No. - A 02

Tower Plan

Unit No. - A 03

### 3 BHK WING - A

Tower Plan

Unit No. - A 04

### 3.5 BHK WING - A

Tower Plan

Unit No. - A 05

# ZRICKS

Tower Plan

Unit No. - A 06

# ZRICKS

Tower Plan

Unit No. - A 07

Tower Plan

Unit No. - B 01