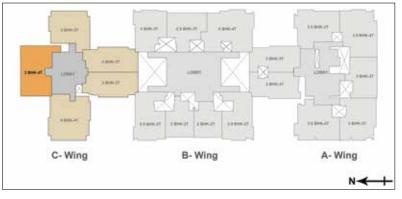

### PROJECT PLAN

N

C - WING

B - WING

A - WING

| WING     | ТҮРЕ    | UNITS      |
|----------|---------|------------|
| A - Wing | 3 BHK   | 3, 4, 6, 7 |
|          | 3.5 BHK | 1, 2, 5    |
| B - Wing | 2 BHK   | 5, 6       |
|          | 2.5 BHK | 2          |
|          | 3 BHK   | 1          |
|          | 3.5 BHK | 4, 7       |
|          | 4 BHK   | 3          |
| C - Wing | 3 BHK   | 1, 2, 3, 5 |
|          | 4 BHK   | 4          |