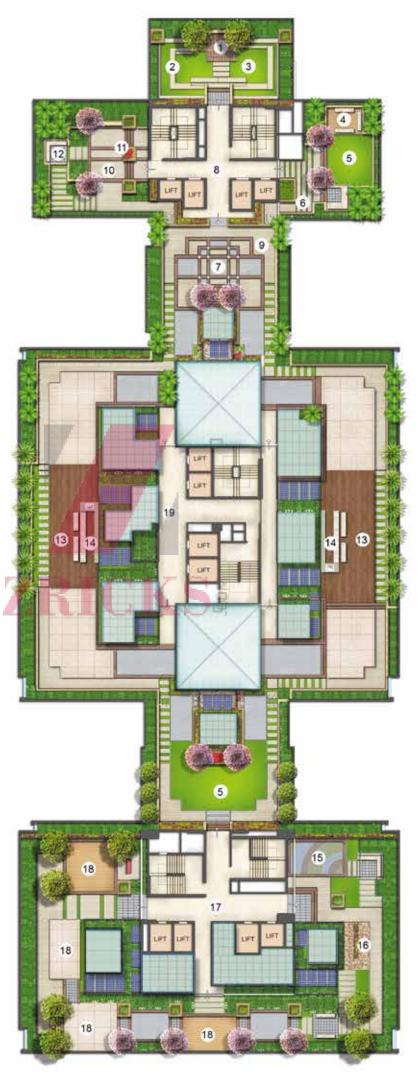

### Terrace

#### Legends

- 1. Stage
- 2. Amphitheatre
- 3. Open Lawn
- 4. Timber Deck
- 5. Party Lawn
- 6. Stepping Stones
- 7. Gathering Plaza
- 8. Wing C Lobby
- 9. Jogging Track
- 10. Meditation Plaza
- 11. Sculpture
- 12. Seating Alcove
- 13. Alfresco Deck
- 14. Service Counter
- 15. Exercise Area
- 16. Reflexology Path
- 17. Wing A Lobby
- 18. Viewing Deck
- 19. Wing B Lobby