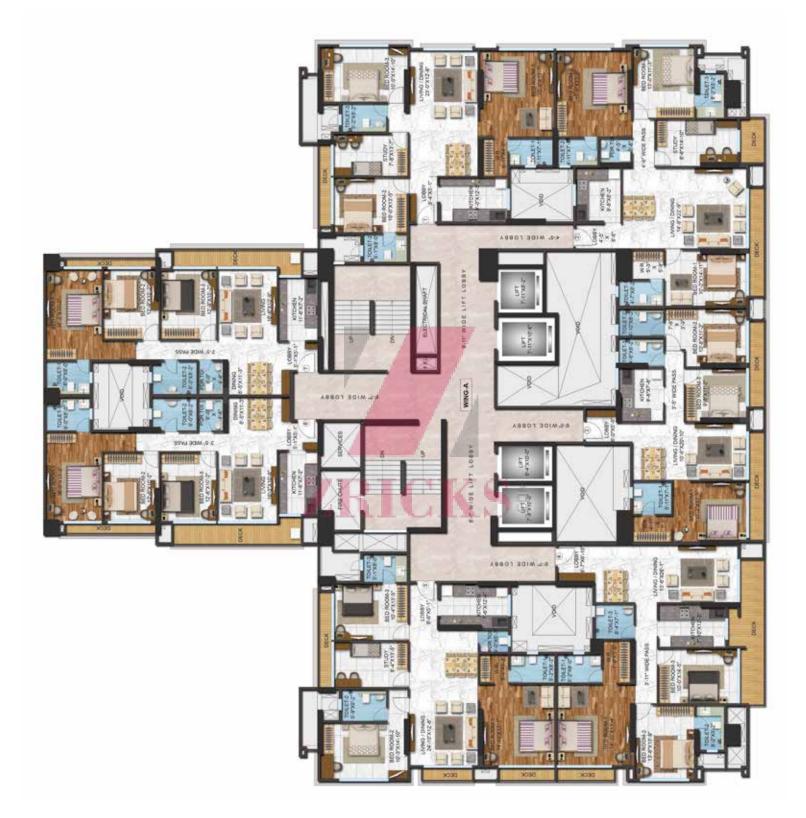

### 3.5 BHK WING - A

Tower Plan

Unit No. - A 01

### 3.5 BHK WING - A

Tower Plan

Unit No. - A 02

Tower Plan

Unit No. - A 03

### 3 BHK WING - A

Tower Plan

Unit No. - A 04

### 3.5 BHK WING - A

Tower Plan

Unit No. - A 05

# ZRICKS

Tower Plan

Unit No. - A 06

# ZRICKS

Tower Plan

Unit No. - A 07

Tower Plan

Unit No. - B 01