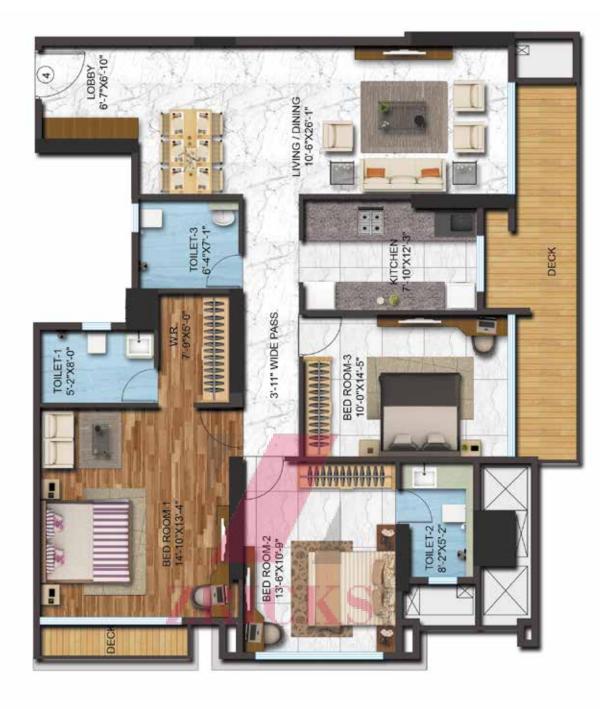

aza
- 11. Sculpture
- 12. Seating Alcove
- 13. Alfresco Deck
- 14. Service Counter
- 15. Exercise Area
- 16. Reflexology Path
- 17. Wing A Lobby
- 18. Viewing Deck
- 19. Wing B Lobby



### PROJECT PLAN



N

C - WING

B - WING



A - WING

| WING     | ТҮРЕ    | UNITS      |
|----------|---------|------------|
| A - Wing | 3 BHK   | 3, 4, 6, 7 |
|          | 3.5 BHK | 1, 2, 5    |
| B - Wing | 2 BHK   | 5, 6       |
|          | 2.5 BHK | 2          |
|          | 3 BHK   | 1          |
|          | 3.5 BHK | 4, 7       |
|          | 4 BHK   | 3          |
| C - Wing | 3 BHK   | 1, 2, 3, 5 |
|          | 4 BHK   | 4          |





# ZRICK







### 3.5 BHK WING - A



Tower Plan

Unit No. - A 01



### 3.5 BHK WING - A



Tower Plan

Unit No. - A 02







Tower Plan

Unit No. - A 03



### 3 BHK WING - A



Tower Plan

Unit No. - A 04



### 3.5 BHK WING - A



Tower Plan

Unit No. - A 05



# ZRICKS





Tower Plan

Unit No. - A 06



# ZRICKS





Tower Plan

Unit No. - A 07













Tower Plan

Unit No. - B 01



### 2.5 BHK WING - B



Tower Plan

Unit No. - B 02



### 4 BHK WING - B



Tower Plan

Unit No. - B 03



### 3.5 BHK WING - B



Tower Plan

Unit No. - B 04



### 2 BHK WING - B



Tower Plan

Unit No. - B 05







Tower Plan

Unit No. - B 06







Tower Plan

Unit No. - B 07















Tower Plan

Unit No. - C 01



# ZRICKS

### 3 BHK WING - C



Tower Plan

Unit No. - C 02



# ZRICKS

### 3 BHK WING - C



Tower Plan

Unit No. - C 03







Tower Plan

Unit No. - C 04







Tower Plan

Unit No. - C 05







### LOCATION

It hardly gets b