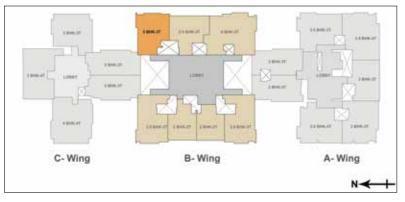

### PROJECT PLAN

N

C - WING

B - WING

A - WING

| WING     | ТҮРЕ    | UNITS      |
|----------|---------|------------|
| A - Wing | 3 BHK   | 3, 4, 6, 7 |
|          | 3.5 BHK | 1, 2, 5    |
| B - Wing | 2 BHK   | 5, 6       |
|          | 2.5 BHK | 2          |
|          | 3 BHK   | 1          |
|          | 3.5 BHK | 4, 7       |
|          | 4 BHK   | 3          |
| C - Wing | 3 BHK   | 1, 2, 3, 5 |
|          | 4 BHK   | 4          |