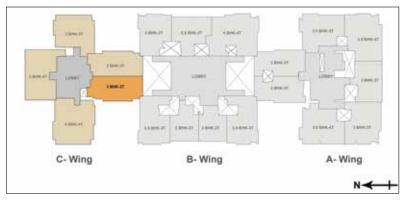

### PROJECT PLAN

N

C - WING

B - WING

A - WING

| WING     | ТҮРЕ    | UNITS      |
|----------|---------|------------|
| A - Wing | 3 BHK   | 3, 4, 6, 7 |
|          | 3.5 BHK | 1, 2, 5    |
| B - Wing | 2 BHK   | 5, 6       |
|          | 2.5 BHK | 2          |
|          | 3 BHK   | 1          |
|          | 3.5 BHK | 4, 7       |
|          | 4 BHK   | 3          |
| C - Wing | 3 BHK   | 1, 2, 3, 5 |
|          | 4 BHK   | 4          |