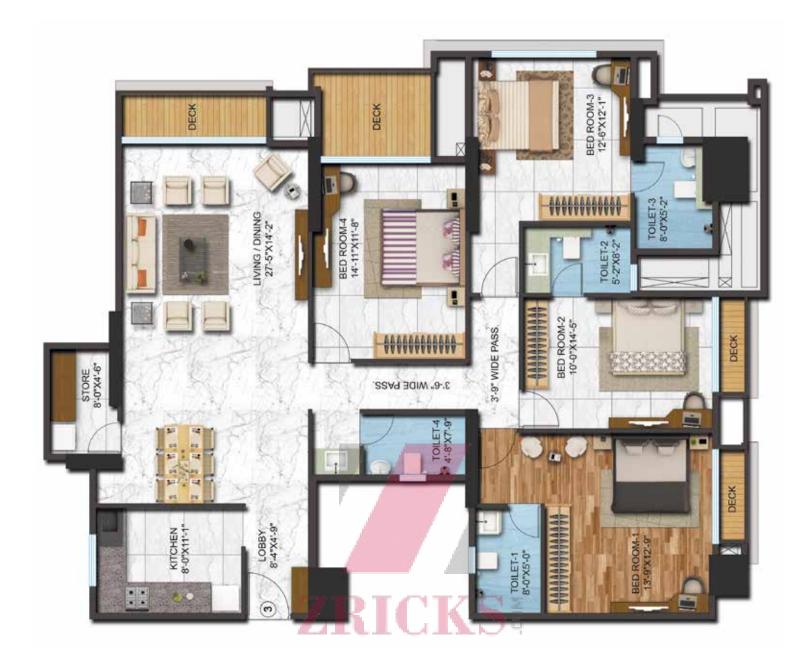

----|------------|
| A - Wing | 3 BHK   | 3, 4, 6, 7 |
|          | 3.5 BHK | 1, 2, 5    |
| B - Wing | 2 BHK   | 5, 6       |
|          | 2.5 BHK | 2          |
|          | 3 BHK   | 1          |
|          | 3.5 BHK | 4, 7       |
|          | 4 BHK   | 3          |
| C - Wing | 3 BHK   | 1, 2, 3, 5 |
|          | 4 BHK   | 4          |





# ZRICK







### 3.5 BHK WING - A



Tower Plan

Unit No. - A 01



### 3.5 BHK WING - A



Tower Plan

Unit No. - A 02







Tower Plan

Unit No. - A 03



### 3 BHK WING - A



Tower Plan

Unit No. - A 04



### 3.5 BHK WING - A



Tower Plan

Unit No. - A 05



# ZRICKS





Tower Plan

Unit No. - A 06



# ZRICKS





Tower Plan

Unit No. - A 07













Tower Plan

Unit No. - B 01



### 2.5 BHK WING - B



Tower Plan

Unit No. - B 02



### 4 BHK WING - B



Tower Plan

Unit No. - B 03



### 3.5 BHK WING - B



Tower Plan

Unit No. - B 04



### 2 BHK WING - B



Tower Plan

Unit No. - B 05







Tower Plan

Unit No. - B 06







Tower Plan

Unit No. - B 07















Tower Plan

Unit No. - C 01



# ZRICKS

### 3 BHK WING - C



Tower Plan

Unit No. - C 02



# ZRICKS

### 3 BHK WING - C



Tower Plan

Unit No. - C 03







Tower Plan

Unit No. - C 04







Tower Plan

Unit No. - C 05







### LOCATION

It hardly gets better than this corner of Andheri West, when it comes to being connected. The proposed 4 Bungalows Metro Station is just next door. The flyovers and highway are just a short-ride away.

| $\Theta$    | Connectivity              | km  |
|-------------|---------------------------|-----|
|