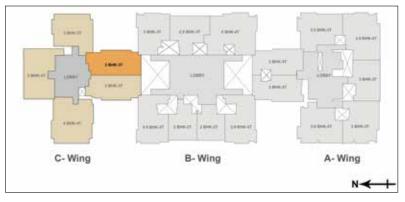

### PROJECT PLAN

N

C - WING

B - WING

A - WING

| WING     | ТҮРЕ    | UNITS      |
|----------|---------|------------|
| A - Wing | 3 BHK   | 3, 4, 6, 7 |
|          | 3.5 BHK | 1, 2, 5    |
| B - Wing | 2 BHK   | 5, 6       |
|          | 2.5 BHK | 2          |
|          | 3 BHK   | 1          |
|          | 3.5 BHK | 4, 7       |
|          | 4 BHK   | 3          |
| C - Wing | 3 BHK   | 1, 2, 3, 5 |
|          | 4 BHK   | 4          |