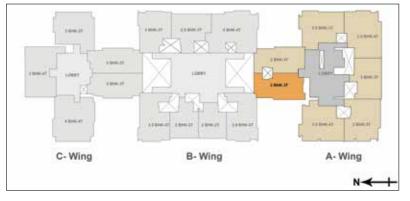

### PROJECT PLAN

N

C - WING

B - WING

A - WING

| WING     | ТҮРЕ    | UNITS      |
|----------|---------|------------|
| A - Wing | 3 BHK   | 3, 4, 6, 7 |
|          | 3.5 BHK | 1, 2, 5    |
| B - Wing | 2 BHK   | 5, 6       |
|          | 2.5 BHK | 2          |
|          | 3 BHK   | 1          |
|          | 3.5 BHK | 4, 7       |
|          | 4 BHK   | 3          |
| C - Wing | 3 BHK   | 1, 2, 3, 5 |
|          | 4 BHK   | 4          |