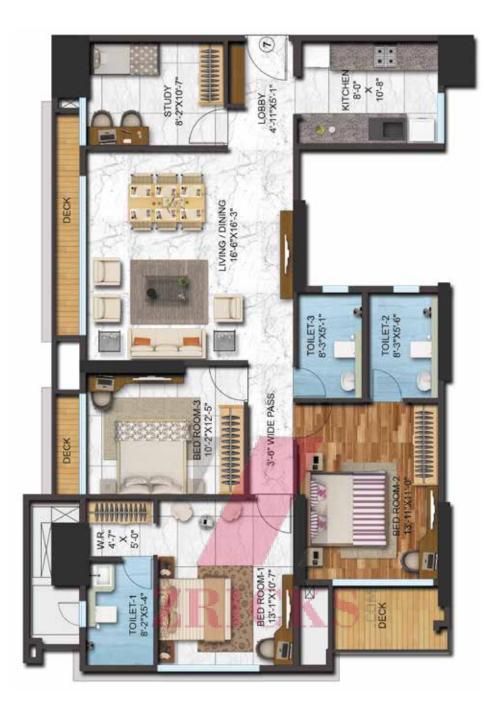

|
|          | 3.5 BHK | 4, 7       |
|          | 4 BHK   | 3          |
| C - Wing | 3 BHK   | 1, 2, 3, 5 |
|          | 4 BHK   | 4          |





# ZRICK







### 3.5 BHK WING - A



Tower Plan

Unit No. - A 01



### 3.5 BHK WING - A



Tower Plan

Unit No. - A 02







Tower Plan

Unit No. - A 03



### 3 BHK WING - A



Tower Plan

Unit No. - A 04



### 3.5 BHK WING - A



Tower Plan

Unit No. - A 05



# ZRICKS





Tower Plan

Unit No. - A 06



# ZRICKS





Tower Plan

Unit No. - A 07













Tower Plan

Unit No. - B 01



### 2.5 BHK WING - B



Tower Plan

Unit No. - B 02



### 4 BHK WING - B



Tower Plan

Unit No. - B 03



### 3.5 BHK WING - B



Tower Plan

Unit No. - B 04



### 2 BHK WING - B



Tower Plan

Unit No. - B 05







Tower Plan

Unit No. - B 06







Tower Plan

Unit No. - B 07















Tower Plan

Unit No. - C 01



# ZRICKS

### 3 BHK WING - C



Tower Plan

Unit No. - C 02



# ZRICKS

### 3 BHK WING - C



Tower Plan

Unit No. - C 03







Tower Plan

Unit No. - C 04







Tower Plan

Unit No. - C 05







### LOCATION

It hardly gets better than this corner of Andheri West, when it comes to being connected. The proposed 4 Bungalows Metro Station is just next door. The flyovers and highway are just a short-ride away.

| $\Theta$    | Connectivity              | km  |
|-------------|---------------------------|-----|
|             | Metro Station             | 0.2 |
|             | New Link Road             | 0.2 |
|             | S. V. Road                | 3.0 |
|             | Andheri Railway Station   | 3.5 |
|