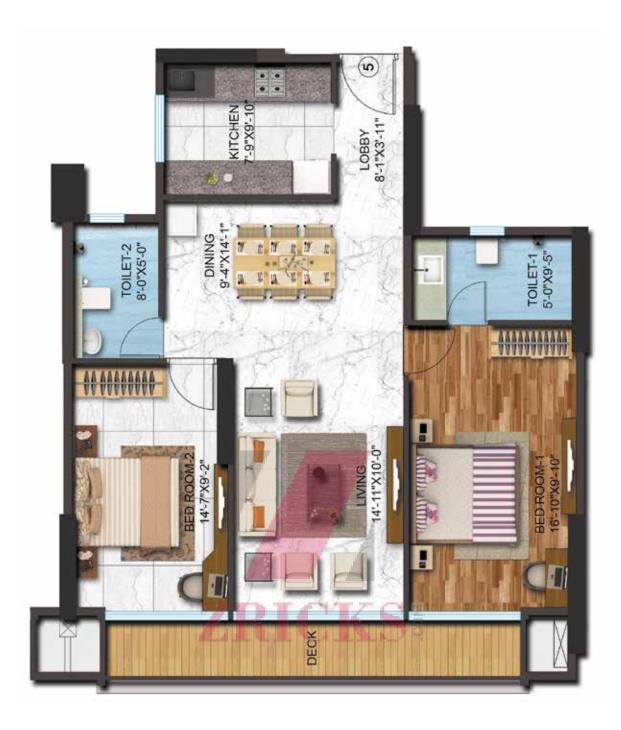

K   | 5, 6       |
|          | 2.5 BHK | 2          |
|          | 3 BHK   | 1          |
|          | 3.5 BHK | 4, 7       |
|          | 4 BHK   | 3          |
| C - Wing | 3 BHK   | 1, 2, 3, 5 |
|          | 4 BHK   | 4          |





# ZRICK







### 3.5 BHK WING - A



Tower Plan

Unit No. - A 01



### 3.5 BHK WING - A



Tower Plan

Unit No. - A 02







Tower Plan

Unit No. - A 03



### 3 BHK WING - A



Tower Plan

Unit No. - A 04



### 3.5 BHK WING - A



Tower Plan

Unit No. - A 05



# ZRICKS





Tower Plan

Unit No. - A 06



# ZRICKS





Tower Plan

Unit No. - A 07













Tower Plan

Unit No. - B 01



### 2.5 BHK WING - B



Tower Plan

Unit No. - B 02



### 4 BHK WING - B



Tower Plan

Unit No. - B 03



### 3.5 BHK WING - B



Tower Plan

Unit No. - B 04



### 2 BHK WING - B



Tower Plan

Unit No. - B 05







Tower Plan

Unit No. - B 06







Tower Plan

Unit No. - B 07















Tower Plan

Unit No. - C 01



# ZRICKS

### 3 BHK WING - C



Tower Plan

Unit No. - C 02



# ZRICKS

### 3 BHK WING - C



Tower Plan

Unit No. - C 03







Tower Plan

Unit No. - C 04







Tower Plan

Unit No. - C 05







### LOCATION

It hardly gets better than this corner of Andheri West, when it comes to being connected. The proposed 4 Bungalows Metro Station is just next door. The flyovers and highway are just a short-ride away.

| $\Theta$    | Connectivity              | km  |
|-------------|---------------------------|-----|
|             | Metro Station             | 0.2 |
|             | New Link Road             | 0.2 |
|             |