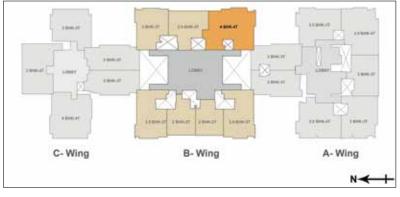

### PROJECT PLAN

N

C - WING

B - WING

A - WING

| WING     | ТҮРЕ    | UNITS      |
|----------|---------|------------|
| A - Wing | 3 BHK   | 3, 4, 6, 7 |
|          | 3.5 BHK | 1, 2, 5    |
| B - Wing | 2 BHK   | 5, 6       |
|          | 2.5 BHK | 2          |
|          | 3 BHK   | 1          |
|          | 3.5 BHK | 4, 7       |
|          | 4 BHK   | 3          |
| C - Wing | 3 BHK   | 1, 2, 3, 5 |
|          | 4 BHK   | 4          |

### 4 BHK WING - B

Tower Plan

Unit No. - B 03