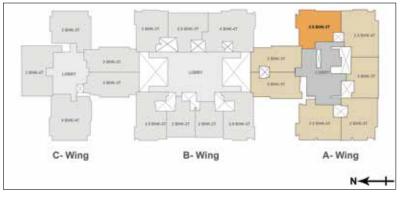

### PROJECT PLAN

N

C - WING

B - WING

A - WING

| WING     | ТҮРЕ    | UNITS      |
|----------|---------|------------|
| A - Wing | 3 BHK   | 3, 4, 6, 7 |
|          | 3.5 BHK | 1, 2, 5    |
| B - Wing | 2 BHK   | 5, 6       |
|          | 2.5 BHK | 2          |
|          | 3 BHK   | 1          |
|          | 3.5 BHK | 4, 7       |
|          | 4 BHK   | 3          |
| C - Wing | 3 BHK   | 1, 2, 3, 5 |
|          | 4 BHK   | 4          |