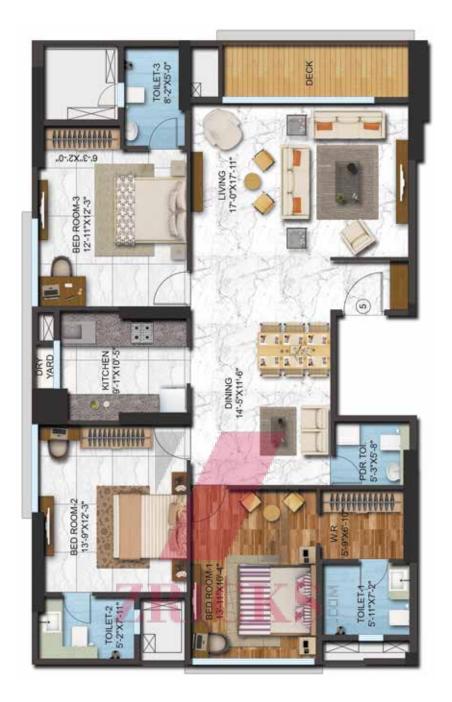

### 3.5 BHK WING - A

Tower Plan

Unit No. - A 01

### 3.5 BHK WING - A

Tower Plan

Unit No. - A 02

Tower Plan

Unit No. - A 03

### 3 BHK WING - A

Tower Plan

Unit No. - A 04

### 3.5 BHK WING - A

Tower Plan

Unit No. - A 05

# ZRICKS

Tower Plan

Unit No. - A 06

# ZRICKS

Tower Plan

Unit No. - A 07

Tower Plan

Unit No. - B 01

### 2.5 BHK WING - B

Tower Plan

Unit No. - B 02

### 4 BHK WING - B

Tower Plan

Unit No. - B 03

### 3.5 BHK WING - B

Tower Plan

Unit No. - B 04

### 2 BHK WING - B

Tower Plan

Unit No. - B 05

Tower Plan

Unit No. - B 06

Tower Plan

Unit No. - B 07

Tower Plan

Unit No. - C 01

### 3 BHK WING - C

Tower Plan

Unit No. - C 02

### 3 BHK WING - C

Tower Plan

Unit No. - C 03

Tower Plan

Unit No. - C 04

Tower Plan

Unit No. - C 05