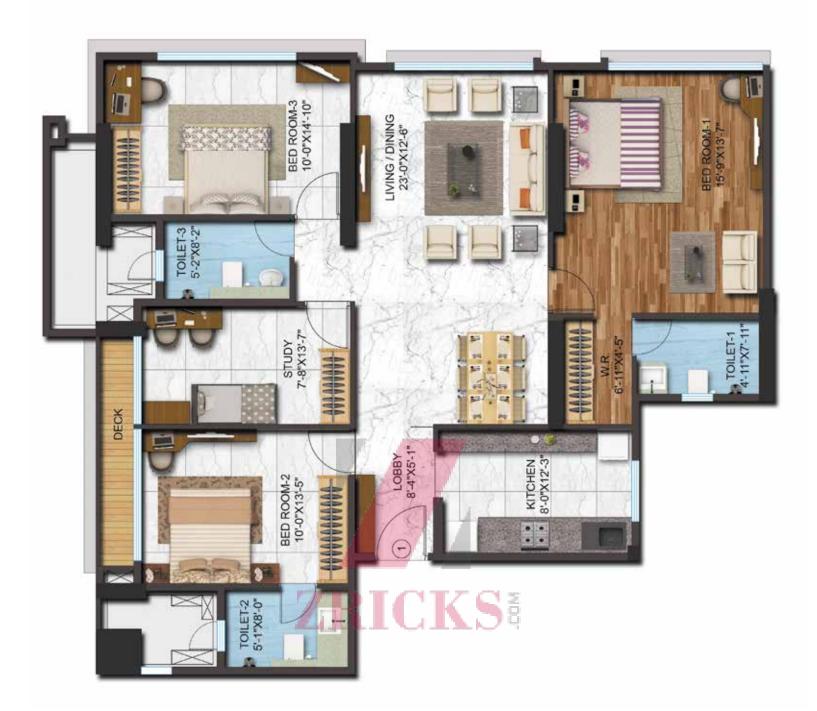

3. Open Lawn
- 4. Timber Deck
- 5. Party Lawn
- 6. Stepping Stones
- 7. Gathering Plaza
- 8. Wing C Lobby
- 9. Jogging Track
- 10. Meditation Plaza
- 11. Sculpture
- 12. Seating Alcove
- 13. Alfresco Deck
- 14. Service Counter
- 15. Exercise Area
- 16. Reflexology Path
- 17. Wing A Lobby
- 18. Viewing Deck
- 19. Wing B Lobby



### PROJECT PLAN



N

C - WING

B - WING



A - WING

| WING     | ТҮРЕ    | UNITS      |
|----------|---------|------------|
| A - Wing | 3 BHK   | 3, 4, 6, 7 |
|          | 3.5 BHK | 1, 2, 5    |
| B - Wing | 2 BHK   | 5, 6       |
|          | 2.5 BHK | 2          |
|          | 3 BHK   | 1          |
|          | 3.5 BHK | 4, 7       |
|          | 4 BHK   | 3          |
| C - Wing | 3 BHK   | 1, 2, 3, 5 |
|          | 4 BHK   | 4          |





# ZRICK







### 3.5 BHK WING - A



Tower Plan

Unit No. - A 01



### 3.5 BHK WING - A



Tower Plan

Unit No. - A 02







Tower Plan

Unit No. - A 03



### 3 BHK WING - A



Tower Plan

Unit No. - A 04



### 3.5 BHK WING - A



Tower Plan

Unit No. - A 05



# ZRICKS





Tower Plan

Unit No. - A 06



# ZRICKS





Tower Plan

Unit No. - A 07













Tower Plan

Unit No. - B 01



### 2.5 BHK WING - B



Tower Plan

Unit No. - B 02



### 4 BHK WING - B



Tower Plan

Unit No. - B 03



### 3.5 BHK WING - B



Tower Plan

Unit No. - B 04



### 2 BHK WING - B



Tower Plan

Unit No. - B 05







Tower Plan

Unit No. - B 06







Tower Plan

Unit No. - B 07















Tower Plan

Unit No. - C 01



# ZRICKS

### 3 BHK WING - C



Tower Plan

Unit No. - C 02



# ZRICKS

### 3 BHK WI