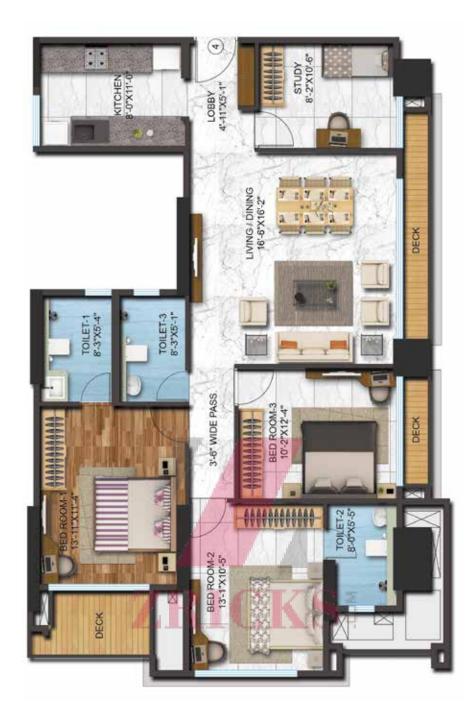

|
|          | 3.5 BHK | 1, 2, 5    |
| B - Wing | 2 BHK   | 5, 6       |
|          | 2.5 BHK | 2          |
|          | 3 BHK   | 1          |
|          | 3.5 BHK | 4, 7       |
|          | 4 BHK   | 3          |
| C - Wing | 3 BHK   | 1, 2, 3, 5 |
|          | 4 BHK   | 4          |





# ZRICK







### 3.5 BHK WING - A



Tower Plan

Unit No. - A 01



### 3.5 BHK WING - A



Tower Plan

Unit No. - A 02







Tower Plan

Unit No. - A 03



### 3 BHK WING - A



Tower Plan

Unit No. - A 04



### 3.5 BHK WING - A



Tower Plan

Unit No. - A 05



# ZRICKS





Tower Plan

Unit No. - A 06



# ZRICKS





Tower Plan

Unit No. - A 07













Tower Plan

Unit No. - B 01



### 2.5 BHK WING - B



Tower Plan

Unit No. - B 02



### 4 BHK WING - B



Tower Plan

Unit No. - B 03



### 3.5 BHK WING - B



Tower Plan

Unit No. - B 04



### 2 BHK WING - B



Tower Plan

Unit No. - B 05







Tower Plan

Unit No. - B 06







Tower Plan

Unit No. - B 07















Tower Plan

Unit No. - C 01



# ZRICKS

### 3 BHK WING - C



Tower Plan

Unit No. - C 02



# ZRICKS

### 3 BHK WING - C



Tower Plan

Unit No. - C 03







Tower Plan

Unit No. - C 04







Tower Plan

Unit No. - C 05







### LOCATION

It hardly gets better than this corner of Andheri West, when it comes to being connected. The proposed 4 Bungalows Metro Station is just next door. The flyovers and highway are just a short-ride away.

| $\Theta$    | Connectivity              | km  |
|-------------|---------------------------|-----|
|             | Metro Station             | 0.2 |
|