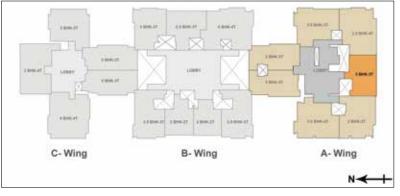

### PROJECT PLAN

N

C - WING

B - WING

A - WING

| WING     | ТҮРЕ    | UNITS      |
|----------|---------|------------|
| A - Wing | 3 BHK   | 3, 4, 6, 7 |
|          | 3.5 BHK | 1, 2, 5    |
| B - Wing | 2 BHK   | 5, 6       |
|          | 2.5 BHK | 2          |
|          | 3 BHK   | 1          |
|          | 3.5 BHK | 4, 7       |
|          | 4 BHK   | 3          |
| C - Wing | 3 BHK   | 1, 2, 3, 5 |
|          | 4 BHK   | 4          |