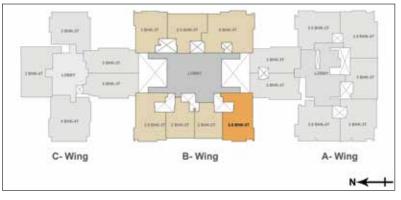

### PROJECT PLAN

N

C - WING

B - WING

A - WING

| WING     | ТҮРЕ    | UNITS      |
|----------|---------|------------|
| A - Wing | 3 BHK   | 3, 4, 6, 7 |
|          | 3.5 BHK | 1, 2, 5    |
| B - Wing | 2 BHK   | 5, 6       |
|          | 2.5 BHK | 2          |
|          | 3 BHK   | 1          |
|          | 3.5 BHK | 4, 7       |
|          | 4 BHK   | 3          |
| C - Wing | 3 BHK   | 1, 2, 3, 5 |
|          | 4 BHK   | 4          |

### 2.5 BHK WING - B

Tower Plan

Unit No. - B 02