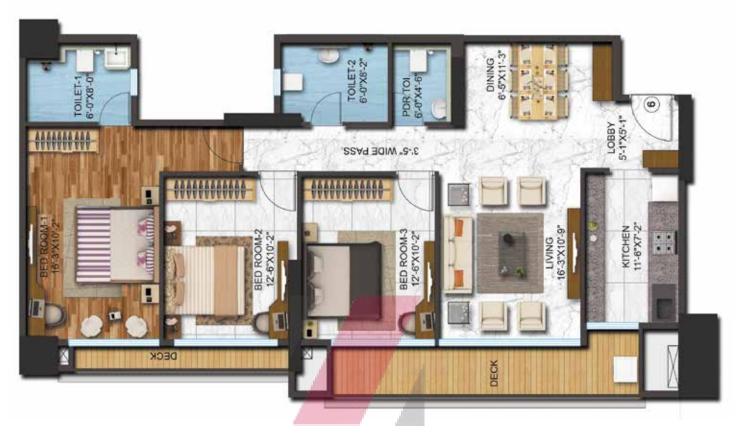

Reflexology Path
- 17. Wing A Lobby
- 18. Viewing Deck
- 19. Wing B Lobby



### PROJECT PLAN



N

C - WING

B - WING



A - WING

| WING     | ТҮРЕ    | UNITS      |
|----------|---------|------------|
| A - Wing | 3 BHK   | 3, 4, 6, 7 |
|          | 3.5 BHK | 1, 2, 5    |
| B - Wing | 2 BHK   | 5, 6       |
|          | 2.5 BHK | 2          |
|          | 3 BHK   | 1          |
|          | 3.5 BHK | 4, 7       |
|          | 4 BHK   | 3          |
| C - Wing | 3 BHK   | 1, 2, 3, 5 |
|          | 4 BHK   | 4          |





# ZRICK







### 3.5 BHK WING - A



Tower Plan

Unit No. - A 01



### 3.5 BHK WING - A



Tower Plan

Unit No. - A 02







Tower Plan

Unit No. - A 03



### 3 BHK WING - A



Tower Plan

Unit No. - A 04



### 3.5 BHK WING - A



Tower Plan

Unit No. - A 05



# ZRICKS





Tower Plan

Unit No. - A 06



# ZRICKS





Tower Plan

Unit No. - A 07













Tower Plan

Unit No. - B 01



### 2.5 BHK WING - B



Tower Plan

Unit No. - B 02



### 4 BHK WING - B



Tower Plan

Unit No. - B 03



### 3.5 BHK WING - B



Tower Plan

Unit No. - B 04



### 2 BHK WING - B



Tower Plan

Unit No. - B 05







Tower Plan

Unit No. - B 06







Tower Plan

Unit No. - B 07















Tower Plan

Unit No. - C 01



# ZRICKS

### 3 BHK WING - C



Tower Plan

Unit No. - C 02



# ZRICKS

### 3 BHK WING - C



Tower Plan

Unit No. - C 03







Tower Plan

Unit No. - C 04







Tower Plan

Unit No. - C 05







### LOCATION

It hardly gets better than this corner of Andheri West, when it comes to being connected. The proposed 4 Bungalows Metro Sta