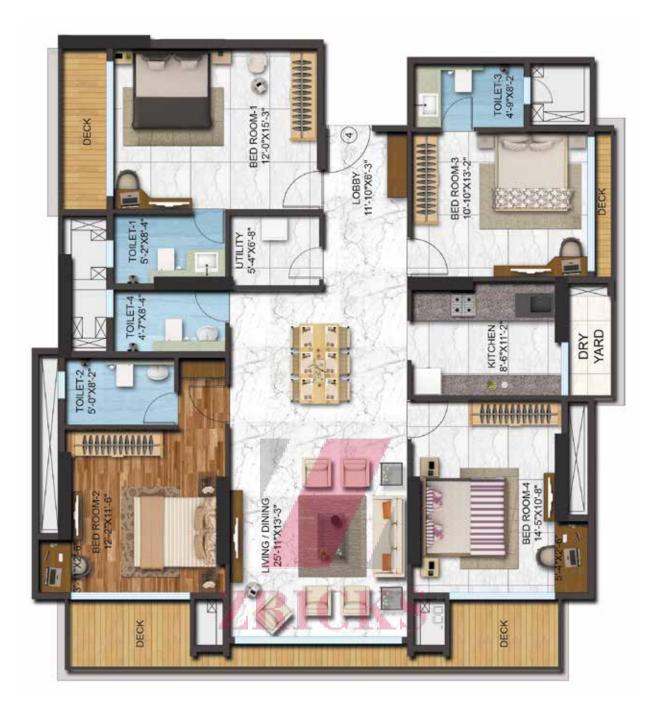

### 4 BHK WING - B

Tower Plan

Unit No. - B 03

### 3.5 BHK WING - B

Tower Plan

Unit No. - B 04