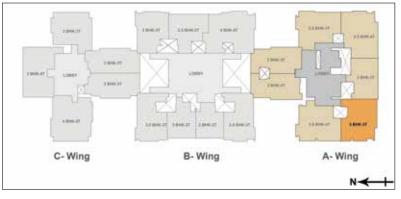

### PROJECT PLAN

N

C - WING

B - WING

A - WING

| WING     | ТҮРЕ    | UNITS      |
|----------|---------|------------|
| A - Wing | 3 BHK   | 3, 4, 6, 7 |
|          | 3.5 BHK | 1, 2, 5    |
| B - Wing | 2 BHK   | 5, 6       |
|          | 2.5 BHK | 2          |
|          | 3 BHK   | 1          |
|          | 3.5 BHK | 4, 7       |
|          | 4 BHK   | 3          |
| C - Wing | 3 BHK   | 1, 2, 3, 5 |
|          | 4 BHK   | 4          |