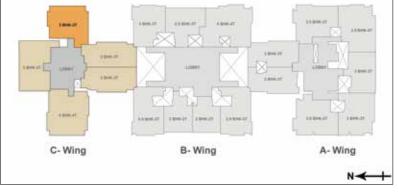

### PROJECT PLAN

N

C - WING

B - WING

A - WING

| WING     | ТҮРЕ    | UNITS      |
|----------|---------|------------|
| A - Wing | 3 BHK   | 3, 4, 6, 7 |
|          | 3.5 BHK | 1, 2, 5    |
| B - Wing | 2 BHK   | 5, 6       |
|          | 2.5 BHK | 2          |
|          | 3 BHK   | 1          |
|          | 3.5 BHK | 4, 7       |
|          | 4 BHK   | 3          |
| C - Wing | 3 BHK   | 1, 2, 3, 5 |
|          | 4 BHK   | 4          |