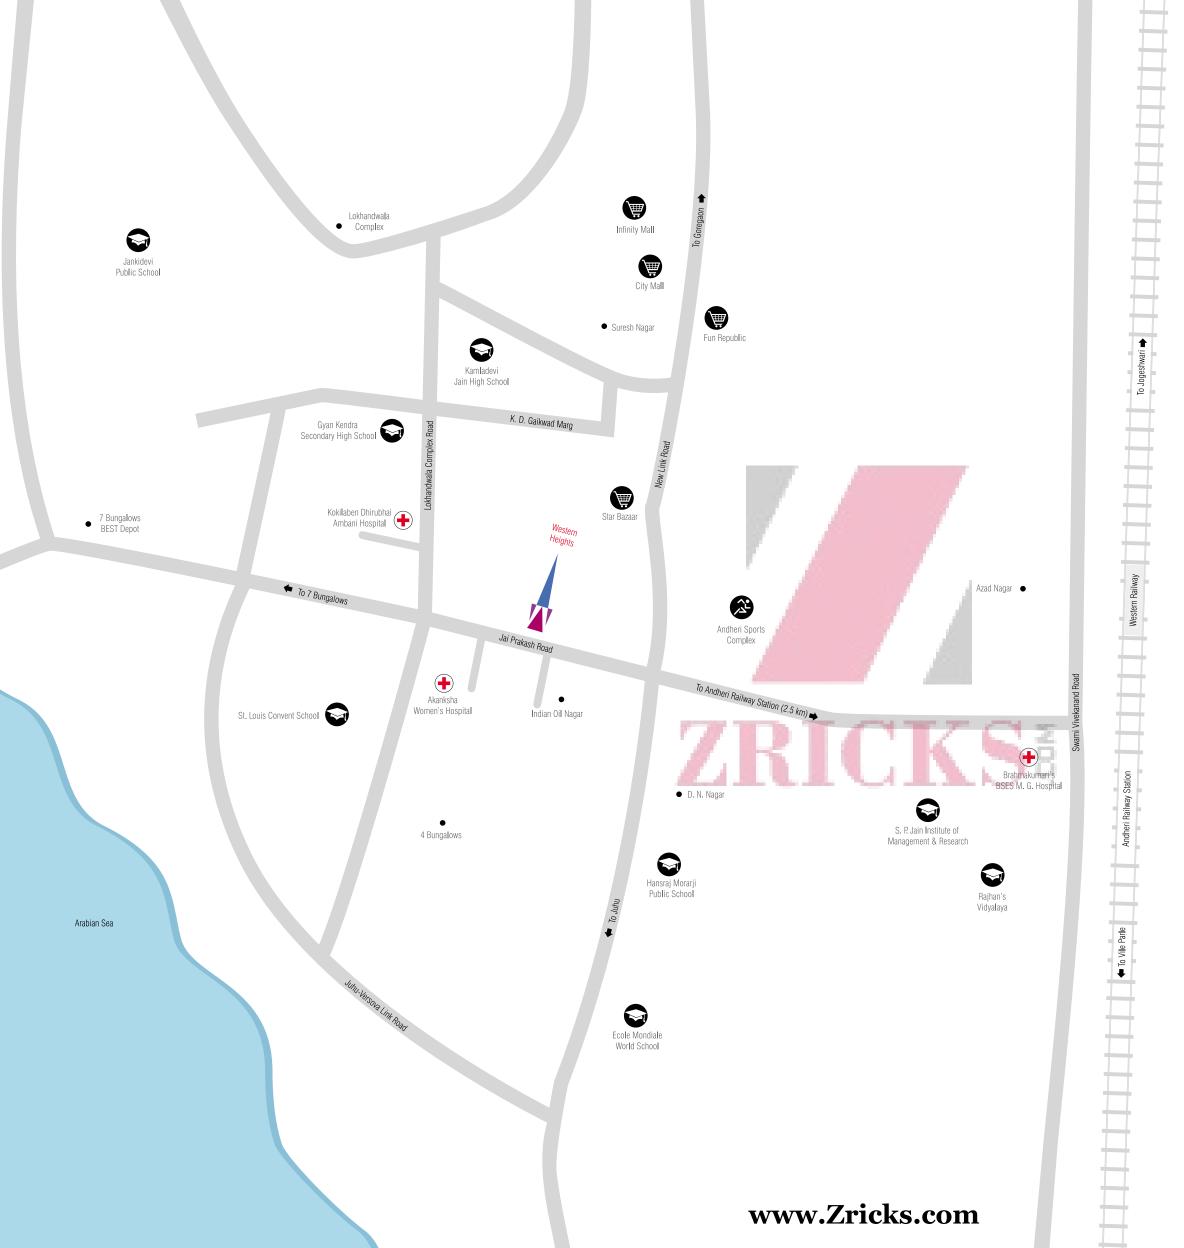

### LOCATION

It hardly gets better than this corner of Andheri West, when it comes to being connected. The proposed 4 Bungalows Metro Station is just next door. The flyovers and highway are just a short-ride away.

| $\Theta$    | Connectivity              | km  |
|-------------|---------------------------|-----|
|             | Metro Station             | 0.2 |
|             | New Link Road             | 0.2 |
|             | S. V. Road                | 3.0 |
|             | Andheri Railway Station   | 3.5 |
|             | Western Express Highway   | 5   |
|             | Airports                  |     |
| -           | Domestic                  | 7   |
|             | International T2          | 6   |
| <b>A</b>    | Work                      |     |
|             | ВКС                       | 11  |
|             | Laxmi Industrial Estate   | 3   |
|             | SEEPZ                     | 6   |
|             | MIDC                      | 6   |
| $(\bullet)$ | Health                    |     |
| U           | Kokilaben Ambani Hospital | 0.2 |
|             | Shopping                  |     |
| v           | Infinity Mall             | 1   |
|             | City Mall                 | 1.5 |
|             | Mega Mall                 | 1.5 |
| 6           | Places of Worship         |     |
| •           | Swami Samarth Mandir      | 1   |
|             | Gurudwara                 | 0.2 |
|             | St. Blaise Church         | 1   |
|             | Educational Institutions  |     |
| -           | Narsee Monjee College     | 3   |
|             | Bhavan's College          | 2   |
|             | S. P. Jain College        | 3   |
|             |                           |     |

Sardar Patel Engineering College

3