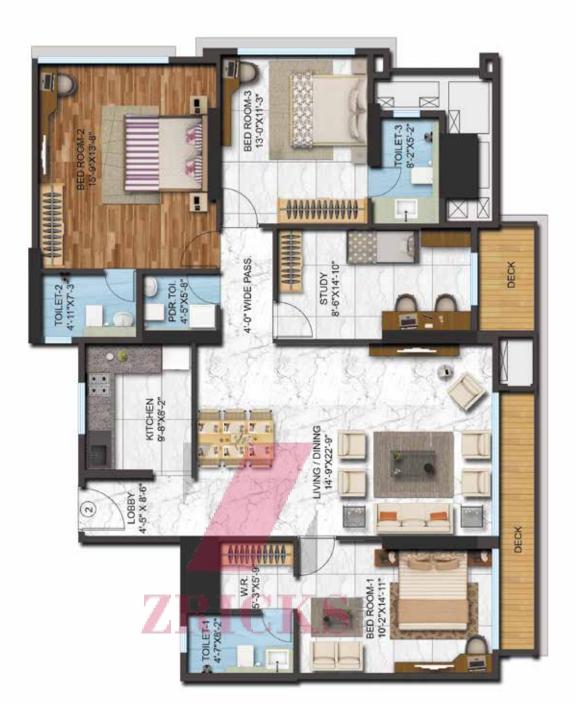

### 3.5 BHK WING - A

Tower Plan

Unit No. - A 01

### 3.5 BHK WING - A

Tower Plan

Unit No. - A 02

Tower Plan

Unit No. - A 03

### 3 BHK WING - A

Tower Plan

Unit No. - A 04

### 3.5 BHK WING - A

Tower Plan

Unit No. - A 05

# ZRICKS

Tower Plan

Unit No. - A 06

# ZRICKS

Tower Plan

Unit No. - A 07

Tower Plan

Unit No. - B 01