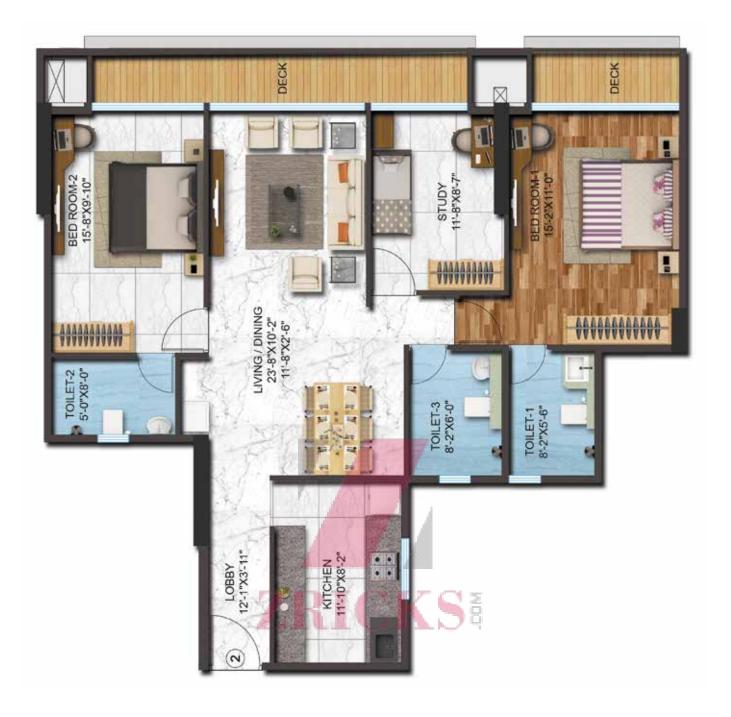

### 3.5 BHK WING - A

Tower Plan

Unit No. - A 01

### 3.5 BHK WING - A

Tower Plan

Unit No. - A 02

Tower Plan

Unit No. - A 03

### 3 BHK WING - A

Tower Plan

Unit No. - A 04

### 3.5 BHK WING - A

Tower Plan

Unit No. - A 05