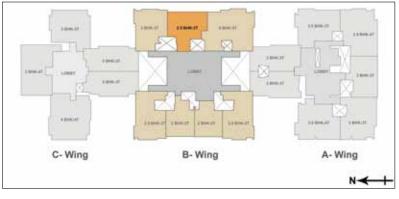

### PROJECT PLAN

N

C - WING

B - WING

A - WING

| WING     | ТҮРЕ    | UNITS      |
|----------|---------|------------|
| A - Wing | 3 BHK   | 3, 4, 6, 7 |
|          | 3.5 BHK | 1, 2, 5    |
| B - Wing | 2 BHK   | 5, 6       |
|          | 2.5 BHK | 2          |
|          | 3 BHK   | 1          |
|          | 3.5 BHK | 4, 7       |
|          | 4 BHK   | 3          |
| C - Wing | 3 BHK   | 1, 2, 3, 5 |
|          | 4 BHK   | 4          |