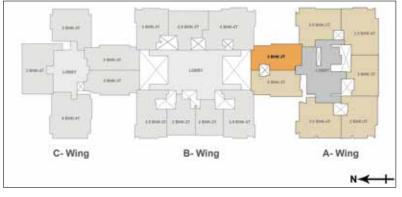

### PROJECT PLAN

N

C - WING

B - WING

A - WING

| WING     | ТҮРЕ    | UNITS      |
|----------|---------|------------|
| A - Wing | 3 BHK   | 3, 4, 6, 7 |
|          | 3.5 BHK | 1, 2, 5    |
| B - Wing | 2 BHK   | 5, 6       |
|          | 2.5 BHK | 2          |
|          | 3 BHK   | 1          |
|          | 3.5 BHK | 4, 7       |
|          | 4 BHK   | 3          |
| C - Wing | 3 BHK   | 1, 2, 3, 5 |
|          | 4 BHK   | 4          |