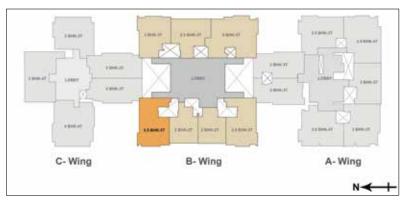

### PROJECT PLAN

N

C - WING

B - WING

A - WING

| WING     | ТҮРЕ    | UNITS      |
|----------|---------|------------|
| A - Wing | 3 BHK   | 3, 4, 6, 7 |
|          | 3.5 BHK | 1, 2, 5    |
| B - Wing | 2 BHK   | 5, 6       |
|          | 2.5 BHK | 2          |
|          | 3 BHK   | 1          |
|          | 3.5 BHK | 4, 7       |
|          | 4 BHK   | 3          |
| C - Wing | 3 BHK   | 1, 2, 3, 5 |
|          | 4 BHK   | 4          |