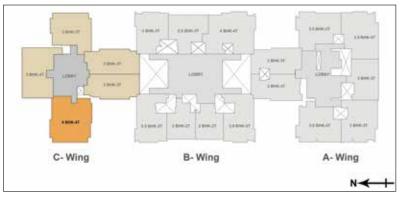

### PROJECT PLAN

N

C - WING

B - WING

A - WING

| WING     | ТҮРЕ    | UNITS      |
|----------|---------|------------|
| A - Wing | 3 BHK   | 3, 4, 6, 7 |
|          | 3.5 BHK | 1, 2, 5    |
| B - Wing | 2 BHK   | 5, 6       |
|          | 2.5 BHK | 2          |
|          | 3 BHK   | 1          |
|          | 3.5 BHK | 4, 7       |
|          | 4 BHK   | 3          |
| C - Wing | 3 BHK   | 1, 2, 3, 5 |
|          | 4 BHK   | 4          |