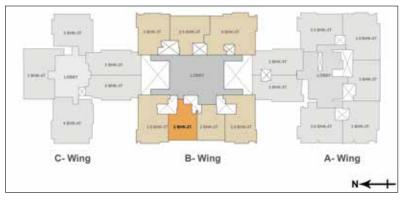

### PROJECT PLAN

N

C - WING

B - WING

A - WING

| WING     | ТҮРЕ    | UNITS      |
|----------|---------|------------|
| A - Wing | 3 BHK   | 3, 4, 6, 7 |
|          | 3.5 BHK | 1, 2, 5    |
| B - Wing | 2 BHK   | 5, 6       |
|          | 2.5 BHK | 2          |
|          | 3 BHK   | 1          |
|          | 3.5 BHK | 4, 7       |
|          | 4 BHK   | 3          |
| C - Wing | 3 BHK   | 1, 2, 3, 5 |
|          | 4 BHK   | 4          |