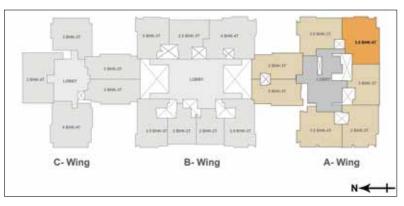

### PROJECT PLAN

N

C - WING

B - WING

A - WING

| WING     | ТҮРЕ    | UNITS      |
|----------|---------|------------|
| A - Wing | 3 BHK   | 3, 4, 6, 7 |
|          | 3.5 BHK | 1, 2, 5    |
| B - Wing | 2 BHK   | 5, 6       |
|          | 2.5 BHK | 2          |
|          | 3 BHK   | 1          |
|          | 3.5 BHK | 4, 7       |
|          | 4 BHK   | 3          |
| C - Wing | 3 BHK   | 1, 2, 3, 5 |
|          | 4 BHK   | 4          |