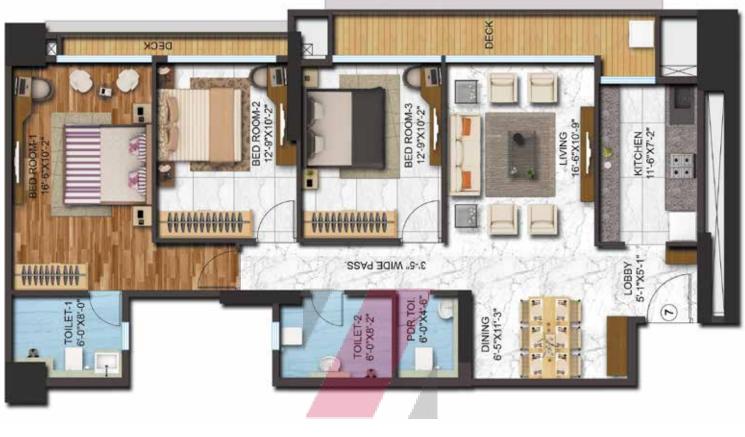

ewing Deck
- 19. Wing B Lobby



### PROJECT PLAN



N

C - WING

B - WING



A - WING

| WING     | ТҮРЕ    | UNITS      |
|----------|---------|------------|
| A - Wing | 3 BHK   | 3, 4, 6, 7 |
|          | 3.5 BHK | 1, 2, 5    |
| B - Wing | 2 BHK   | 5, 6       |
|          | 2.5 BHK | 2          |
|          | 3 BHK   | 1          |
|          | 3.5 BHK | 4, 7       |
|          | 4 BHK   | 3          |
| C - Wing | 3 BHK   | 1, 2, 3, 5 |
|          | 4 BHK   | 4          |





# ZRICK







### 3.5 BHK WING - A



Tower Plan

Unit No. - A 01



### 3.5 BHK WING - A



Tower Plan

Unit No. - A 02







Tower Plan

Unit No. - A 03



### 3 BHK WING - A



Tower Plan

Unit No. - A 04



### 3.5 BHK WING - A



Tower Plan

Unit No. - A 05



# ZRICKS





Tower Plan

Unit No. - A 06



# ZRICKS





Tower Plan

Unit No. - A 07













Tower Plan

Unit No. - B 01



### 2.5 BHK WING - B



Tower Plan

Unit No. - B 02



### 4 BHK WING - B



Tower Plan

Unit No. - B 03



### 3.5 BHK WING - B



Tower Plan

Unit No. - B 04



### 2 BHK WING - B



Tower Plan

Unit No. - B 05







Tower Plan

Unit No. - B 06







Tower Plan

Unit No. - B 07















Tower Plan

Unit No. - C 01



# ZRICKS

### 3 BHK WING - C



Tower Plan

Unit No. - C 02



# ZRICKS

### 3 BHK WING - C



Tower Plan

Unit No. - C 03







Tower Plan

Unit No. - C 04







Tower Plan

Unit No. - C 05







### LOCATION

It hardly gets better than this corner of Andheri West, when it comes to being connected. The proposed 4 Bungalows Metro Station is just next door. The flyovers and high