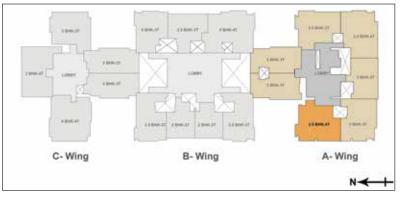

### PROJECT PLAN

N

C - WING

B - WING

A - WING

| WING     | ТҮРЕ    | UNITS      |
|----------|---------|------------|
| A - Wing | 3 BHK   | 3, 4, 6, 7 |
|          | 3.5 BHK | 1, 2, 5    |
| B - Wing | 2 BHK   | 5, 6       |
|          | 2.5 BHK | 2          |
|          | 3 BHK   | 1          |
|          | 3.5 BHK | 4, 7       |
|          | 4 BHK   | 3          |
| C - Wing | 3 BHK   | 1, 2, 3, 5 |
|          | 4 BHK   | 4          |