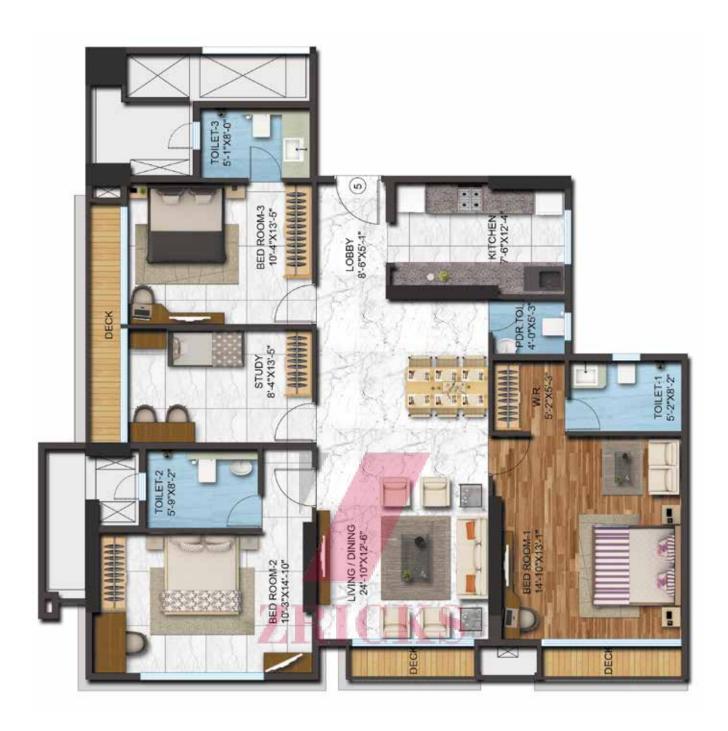

co Deck
- 14. Service Counter
- 15. Exercise Area
- 16. Reflexology Path
- 17. Wing A Lobby
- 18. Viewing Deck
- 19. Wing B Lobby



### PROJECT PLAN



N

C - WING

B - WING



A - WING

| WING     | ТҮРЕ    | UNITS      |
|----------|---------|------------|
| A - Wing | 3 BHK   | 3, 4, 6, 7 |
|          | 3.5 BHK | 1, 2, 5    |
| B - Wing | 2 BHK   | 5, 6       |
|          | 2.5 BHK | 2          |
|          | 3 BHK   | 1          |
|          | 3.5 BHK | 4, 7       |
|          | 4 BHK   | 3          |
| C - Wing | 3 BHK   | 1, 2, 3, 5 |
|          | 4 BHK   | 4          |





# ZRICK







### 3.5 BHK WING - A



Tower Plan

Unit No. - A 01



### 3.5 BHK WING - A



Tower Plan

Unit No. - A 02







Tower Plan

Unit No. - A 03



### 3 BHK WING - A



Tower Plan

Unit No. - A 04



### 3.5 BHK WING - A



Tower Plan

Unit No. - A 05



# ZRICKS





Tower Plan

Unit No. - A 06



# ZRICKS





Tower Plan

Unit No. - A 07













Tower Plan

Unit No. - B 01



### 2.5 BHK WING - B



Tower Plan

Unit No. - B 02



### 4 BHK WING - B



Tower Plan

Unit No. - B 03



### 3.5 BHK WING - B



Tower Plan

Unit No. - B 04



### 2 BHK WING - B



Tower Plan

Unit No. - B 05







Tower Plan

Unit No. - B 06







Tower Plan

Unit No. - B 07















Tower Plan

Unit No. - C 01



# ZRICKS

### 3 BHK WING - C



Tower Plan

Unit No. - C 02



# ZRICKS

### 3 BHK WING - C



Tower Plan

Unit No. - C 03







Tower Plan

Unit No. - C 04







Tower Plan

Unit No. - C 05







### LOCATION

It hardly gets better than this corner of Andheri West, when it comes