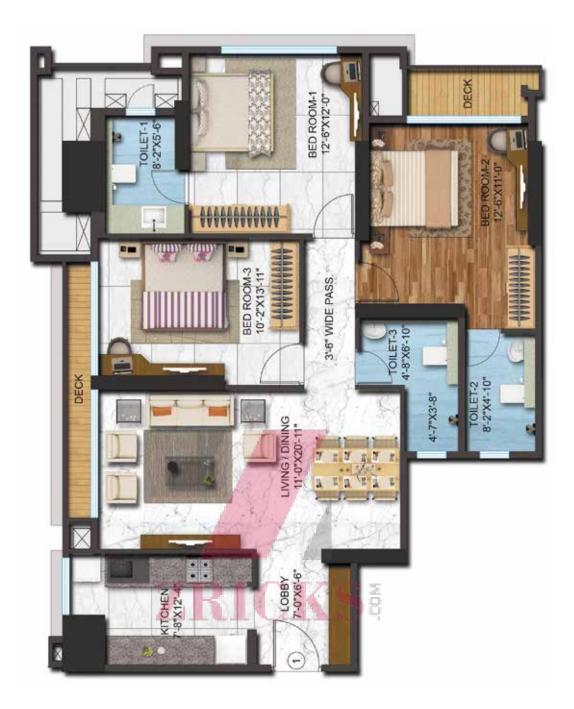

N

C - WING

B - WING



A - WING

| WING     | ТҮРЕ    | UNITS      |
|----------|---------|------------|
| A - Wing | 3 BHK   | 3, 4, 6, 7 |
|          | 3.5 BHK | 1, 2, 5    |
| B - Wing | 2 BHK   | 5, 6       |
|          | 2.5 BHK | 2          |
|          | 3 BHK   | 1          |
|          | 3.5 BHK | 4, 7       |
|          | 4 BHK   | 3          |
| C - Wing | 3 BHK   | 1, 2, 3, 5 |
|          | 4 BHK   | 4          |





# ZRICK







### 3.5 BHK WING - A



Tower Plan

Unit No. - A 01



### 3.5 BHK WING - A



Tower Plan

Unit No. - A 02







Tower Plan

Unit No. - A 03



### 3 BHK WING - A



Tower Plan

Unit No. - A 04



### 3.5 BHK WING - A



Tower Plan

Unit No. - A 05



# ZRICKS





Tower Plan

Unit No. - A 06



# ZRICKS





Tower Plan

Unit No. - A 07













Tower Plan

Unit No. - B 01



### 2.5 BHK WING - B



Tower Plan

Unit No. - B 02



### 4 BHK WING - B



Tower Plan

Unit No. - B 03



### 3.5 BHK WING - B



Tower Plan

Unit No. - B 04



### 2 BHK WING - B



Tower Plan

Unit No. - B 05







Tower Plan

Unit No. - B 06







Tower Plan

Unit No. - B 07















Tower Plan

Unit No. - C 01



# ZRICKS

### 3 BHK WING - C



Tower Plan

Unit No. - C 02



# ZRICKS

### 3 BHK WING - C



Tower Plan

Unit No. - C 03







Tower Plan

Unit No. - C 04







Tower Plan

Unit No. - C 05







### LOCATION

It hardly gets better than this corner of Andheri West, when it comes to being connected. The proposed 4 Bungalows Metro Station is just next door. The flyovers and highway are just a short-ride away.

| $\Theta$    | Co