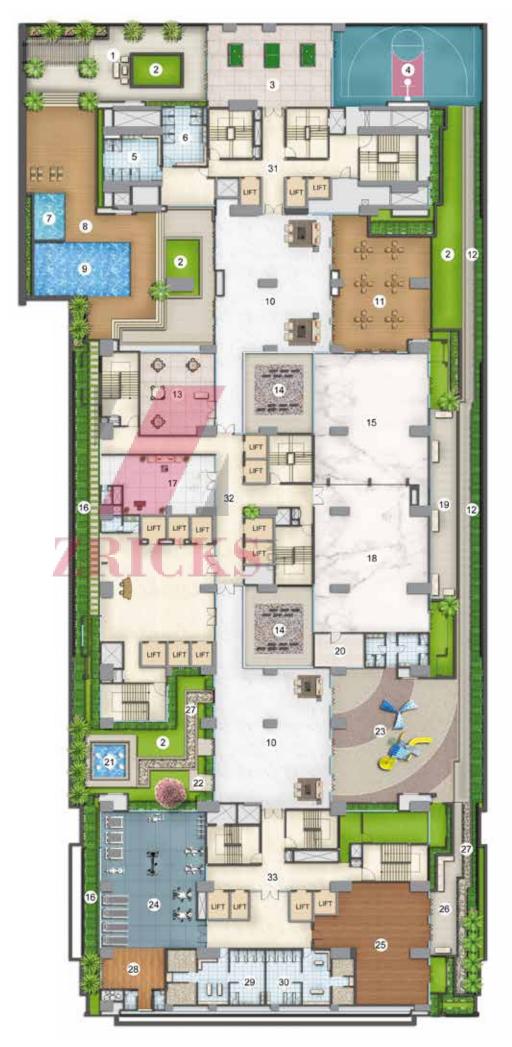

### Amenity Level 6th Floor

### Legends

- 1. Outdoor Seating
- 2. Lawn
- 3. Indoor Games
- 4. Basketball Hoop/ Skating Arena
- 5. Changing Room Men
- 6. Changing Room Women
- 7. Fun Pool
- 8. Pool Deck
- 9. Main Pool
- 10. Lounge
- 11. Timber Deck with Open Bar/Cafeteria
- 12. Walking Pathway
- 13. Indoor Games
- 14. Dry Landscape
- 15. Hobby Zone
- 16. Peripheral Planting
- 17. Society Office/Meeting Room
- 18. Multipurpose Hall
- 19. Seating Deck
- 20. Pantry & Washrooms (Multipurpose Hall)
- 21. Water Feature
- 22. Garden
- 23. Kids' Playarea & Cycling Track
- 24. Gymnasium
- 25. Aerobics
- 26. Senior Citizens' Corner
- 27. Reflexology Path
- 28. Yoga Deck
- 29. Gents' Spa
- 30. Ladies' Spa
- 31. Wing C Lobby
- 32. Wing B Lobby
- 33. Wing A Lobby