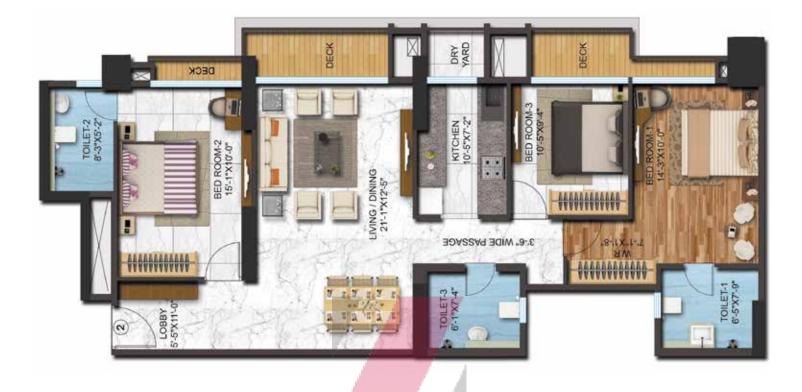

- Wing | 3 BHK   | 1, 2, 3, 5 |
|          | 4 BHK   | 4          |





# ZRICK







### 3.5 BHK WING - A



Tower Plan

Unit No. - A 01



### 3.5 BHK WING - A



Tower Plan

Unit No. - A 02







Tower Plan

Unit No. - A 03



### 3 BHK WING - A



Tower Plan

Unit No. - A 04



### 3.5 BHK WING - A



Tower Plan

Unit No. - A 05



# ZRICKS





Tower Plan

Unit No. - A 06



# ZRICKS





Tower Plan

Unit No. - A 07













Tower Plan

Unit No. - B 01



### 2.5 BHK WING - B



Tower Plan

Unit No. - B 02



### 4 BHK WING - B



Tower Plan

Unit No. - B 03



### 3.5 BHK WING - B



Tower Plan

Unit No. - B 04



### 2 BHK WING - B



Tower Plan

Unit No. - B 05







Tower Plan

Unit No. - B 06







Tower Plan

Unit No. - B 07















Tower Plan

Unit No. - C 01



# ZRICKS

### 3 BHK WING - C



Tower Plan

Unit No. - C 02



# ZRICKS

### 3 BHK WING - C



Tower Plan

Unit No. - C 03







Tower Plan

Unit No. - C 04







Tower Plan

Unit No. - C 05







### LOCATION

It hardly gets better than this corner of Andheri West, when it comes to being connected. The proposed 4 Bungalows Metro Station is just next door. The flyovers and highway are just a short-ride away.

| $\Theta$    | Connectivity              | km  |
|-------------|---------------------------|-----|
|             | Metro Station             | 0.2 |
|             | New Link Road             | 0.2 |
|             | S. V. Road                | 3.0 |
|             | Andheri Railway Station   | 3.5 |
|             | Western Express Highway   | 5   |
|             | Airports